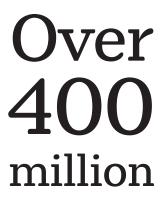

### <u>Click to let us know</u> how we can help you

Computype is one of the world's largest makers of tire bead labels, providing roughly 15% of global supply.

Computype ships over 400 million tire barcode labels per year to more than 40 countries.