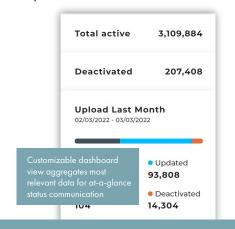

- Tracks physical assets and data flexibly, comprehensively, and securely.
- Near-real-time visibility into customized fields such as location, status, expiration date environmental conditions for all your assets.
- Complete chain-of-custody records with immutable data; Easily integrates other data inputs/outputs.
- Users receive increased efficiency, lower cost, and reduced risk.
- Complete, end-to-end, solution for track and trace monitoring and inventory management that integrates into your existing processes and systems.